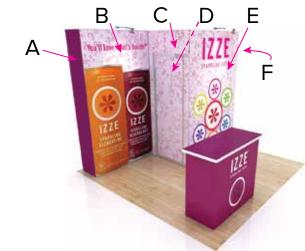

Graphic Template 10 x 10 Inline Exhibit SEG Graphics, Sintra Door and Panel

NOTE: All Raster Art (jpg, tiff,psd, png, etc.) must be at least 100 dpi at print size.

Page 1 12.2018

Graphic Template
10 x 10 Inline Exhibit
GOD-1558 Reception Counter
SEG Version