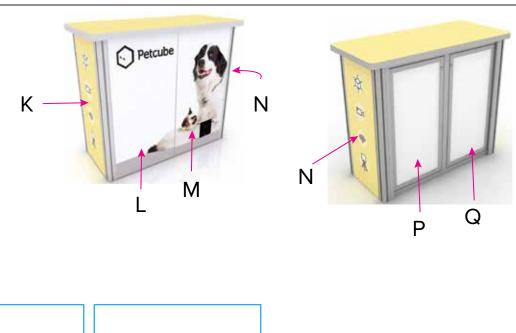

## GK-1007/RE-1058

Graphic Template
10 x 10 Inline Exhibit
GOD-1558 Reception Counter
Sintra Version

P (Door) Q (Door)

Image Area
15.18" W x
32.1" H

Image Area
15.18" W x
32.1" H

NOTE: 1/2" of graphic perimeter is hidden by extrusion