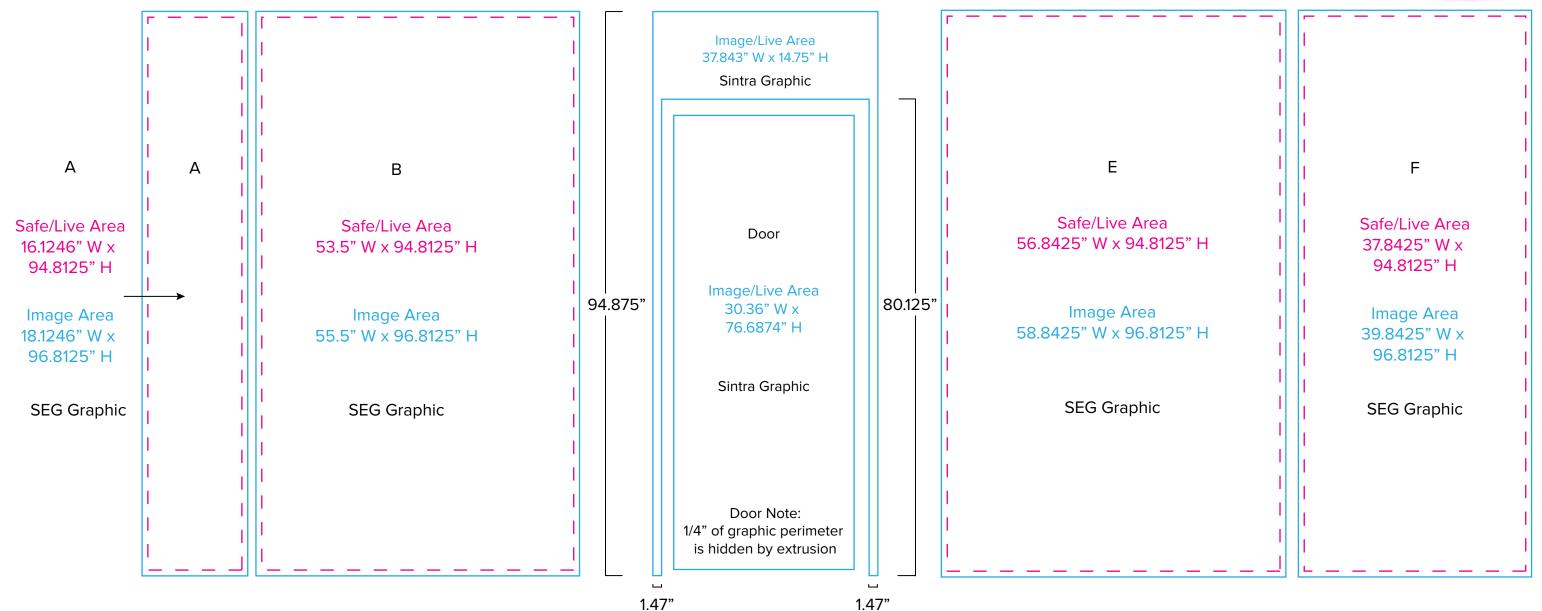

NOTE: 1/2" of graphic perimeter is hidden by extrusion

NOTE: All Raster Art (jpg, tiff,psd, png, etc.) must be at least 100 dpi at print size.

.7854"

Page 2 12.2018

.7854"

## GK-1007/RE-1058

Graphic Template
10 x 10 Inline Exhibit
GOD-1558 Reception Counter
Sintra Version

P (Door) Q (Door)

Image Area
15.18" W x
32.1" H

Image Area
15.18" W x
32.1" H

NOTE: 1/2" of graphic perimeter is hidden by extrusion

NOTE: All Raster Art (jpg, tiff,psd, png, etc.) must be at least 100 dpi at print size.

Page 3 12.2018