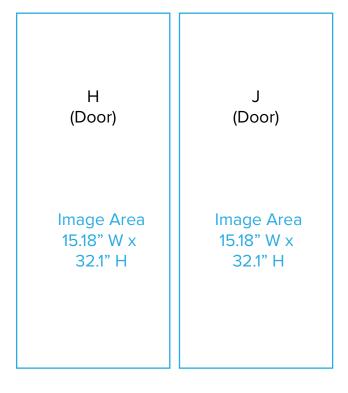

## GK-1007/RE-1058

Graphic Template
10 x 10 Inline Exhibit
GOD-1558 Reception Counter
Sintra Version

P (Door) Q (Door)

Image Area
15.18" W x
32.1" H

Image Area
15.18" W x
32.1" H

NOTE: 1/2" of graphic perimeter is hidden by extrusion