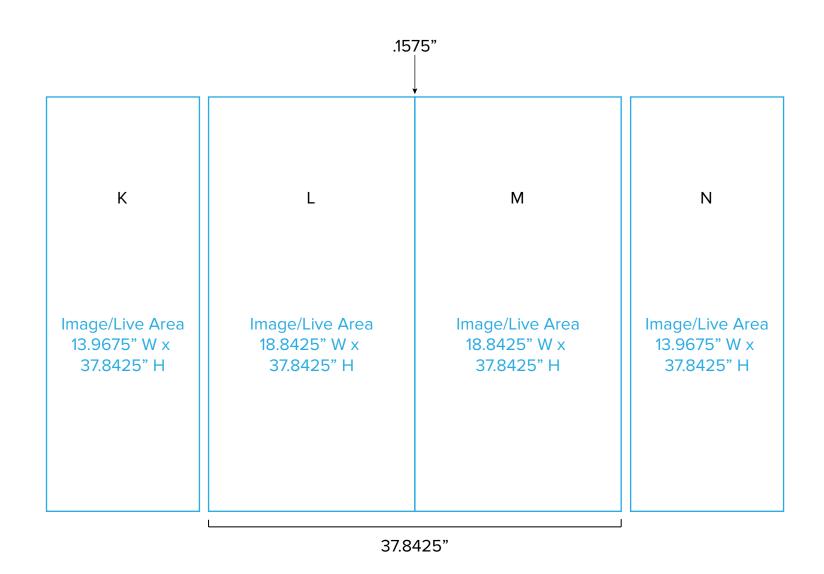

## GK-1007/RE-1058

Graphic Template
10 x 10 Inline Exhibit
GOD-1558 Reception Counter
Sintra Version

P (Door) Q (Door)

Image Area
15.18" W x
32.1" H

Image Area
15.18" W x
32.1" H

NOTE: 1/2" of graphic perimeter is hidden by extrusion