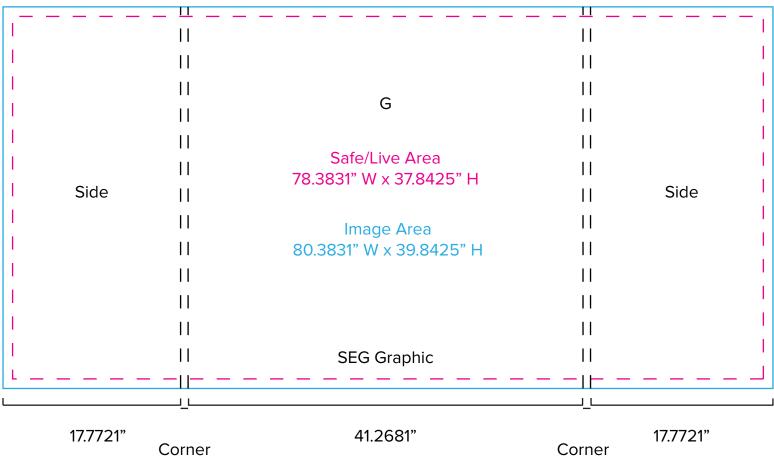

Graphic Template 10 x 10 Inline Exhibit SEG Graphics, Sintra Door and Panel

NOTE: All Raster Art (jpg, tiff,psd, png, etc.) must be at least 100 dpi at print size.

Page 1 12.2018

Graphic Template
10 x 10 Inline Exhibit
GOD-1558 Reception Counter
SEG Version

NOTE: 1/2" of graphic perimeter is hidden by extrusion

NOTE: All Raster Art (jpg, tiff,psd, png, etc.) must be at least 100 dpi at print size.

.7854"

Page 2 12.2018

.7854"